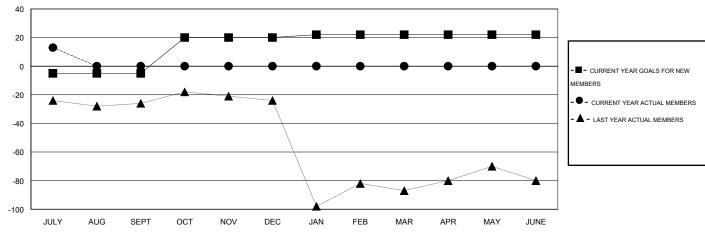

## GOALS AND ACTUAL MEMBERS CUMULATIVE

| DROPPED CLUBS: 0  DROPPED MEMBERS |   | 5 CLUBS OF 31 ADDED 1 OR MORE<br>NEW MEMBERS | GENDER DISTRIBU  MALE  FEMALE | TION<br>552 (59.23%)<br>380 (40.77%) |     |
|-----------------------------------|---|----------------------------------------------|-------------------------------|--------------------------------------|-----|
| DECEASED                          | 0 | CLICK HERE FOR HEALTH                        | FAMILY UNIT MEMBERS           |                                      | 211 |
| CLUB CANCELLED OTHER              | 1 | ASSESSMENT DATA                              | HEAD OF HOUSEHOLD             |                                      | 98  |
| TOTAL                             | 1 |                                              | NON-HEAD OF HOUSEHOLD         |                                      | 113 |